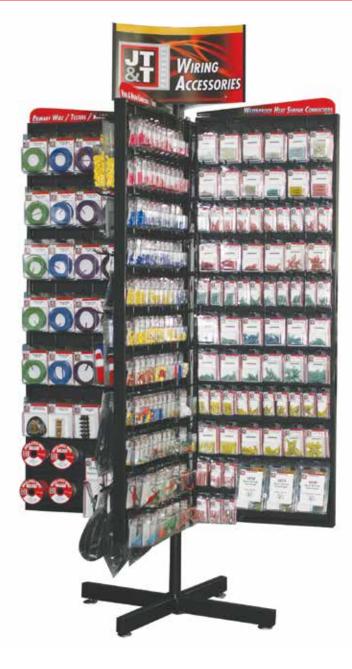

## 9000 Series Four Wing Automotive Wiring Display

# Featuring a selection of products including:

- Wire (5 Gauges 10 colors each)
- Fusible Link Wire
- · Heat shrink wire terminals
- Vinyl wire terminals
- Nylon wire terminals
- Switches and indicator lights
- Trailer wire
- Trailer plugs and adapters
- Common automotive sockets
- Weather pack and metri pack connectors
- Wire tools and testers
- Heat shrink tubing
- Split loom tubing
- Wire ties
- Fuses and fuse holders
- Wire clips
- 447 SKUs total!

The '9000' is a Four wing display that was specifically designed for our Automotive parts retailers. It features a wide selection of the most sought after automotive electrical items.

The display features **two items per hook**. Research shows that maintaining multiple items in stock increases sales, customer confidence, and retail appeal.

This display has been designed with your customers in mind. We have added items that are in high demand, and put them in an attractive, heavy-duty display guaranteed to maximize your revenues while using the least amount of floor space... while giving your customers what they need.