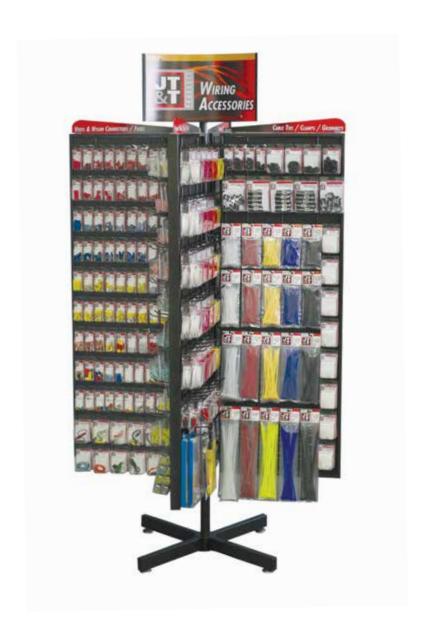

## 9000 Series Four Wing Automotive Wiring Display

# Featuring a selection of products including:

- Wire (5 Gauges 10 colors each)
- Fusible Link Wire
- · Heat shrink wire terminals
- Vinyl wire terminals
- Nylon wire terminals
- Switches and indicator lights
- Trailer wire
- Trailer plugs and adapters
- Common automotive sockets
- Weather pack and metri pack connectors
- Wire tools and testers
- Heat shrink tubing
- Split loom tubing
- Wire ties
- Fuses and fuse holders
- Wire clips
- 447 SKUs total!

The '9000' is a Four wing display that was specifically designed for our Automotive parts retailers. It features a wide selection of the most sought after automotive electrical items.

The display features **two items per hook**. Research shows that maintaining multiple items in stock increases sales, customer confidence, and retail appeal.

This display has been designed with your customers in mind. We have added items that are in high demand, and put them in an attractive, heavy-duty display guaranteed to maximize your revenues while using the least amount of floor space... while giving your customers what they need.